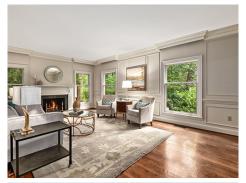

## \$1,895,000

Classic Biltmore Forest traditional. 9' ceilings, wide hallways, extensive custom mouldings and wainscotting, solid wood doors, primary suite, sunroom, prize winning garden. 2 wood burning fireplaces. Butler's pantry. 2 minute walking distance to Carolina Day School and Blue Ridge Parkway. Custom pull out pantry shelving in kitchen. Solid surface countertops in kitchen.