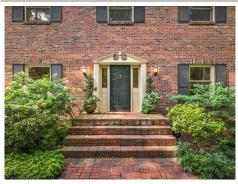

## \$1,895,000

Classic Biltmore Forest traditional. 9' ceilings, wide hallways, extensive custom mouldings and wainscotting, solid wood doors, primary suite, sunroom, prize winning garden. 2 wood burning fireplaces. Butler's pantry. 2 minute walking distance to Carolina Day School and Blue Ridge Parkway. Custom pull out pantry shelving in kitchen. Solid surface countertops in kitchen.