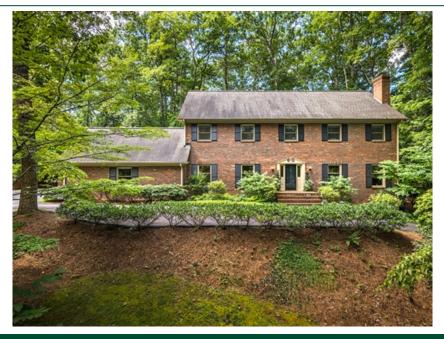

## 3 Stuyvesant Crescent, Asheville, NC 28803

- » Beds: 4 | Baths: 3 Full, 1 Half
- » MLS #: 3859694
- » Single Family | 4,188 ft<sup>2</sup> | Lot: 38,768 ft<sup>2</sup> (0.89 acres)
- » Classic Traditional with Gracious Floor Plan
- » Many Custom Features
- » More Info: 3StuyvesantCrescent.com

## \$1,895,000

Classic Biltmore Forest traditional. 9' ceilings, wide hallways, extensive custom mouldings and wainscotting, solid wood doors, primary suite, sunroom, prize winning garden. 2 wood burning fireplaces. Butler's pantry. 2 minute walking distance to Carolina Day School and Blue Ridge Parkway. Custom pull out pantry shelving in kitchen. Solid surface countertops in kitchen.